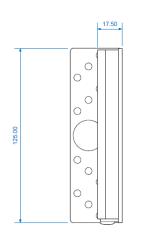

### **Specifications**

| Colour             | Black Textured Powdercoat                     |
|--------------------|-----------------------------------------------|
| Dimensions         | 220mm (w) x 125mm (h) x 37mm (d)              |
| VESA Compatibility | 50 x 50, 75 x 75, 100 x 100                   |
| Weight Capacity    | 20kg (tested on 1.8mm aluminium window frame) |
| Warranty           | 5 Years                                       |

# Drawing