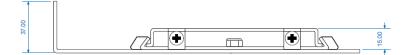

### **Specifications**

| Colour             | Black Textured Powdercoat                     |
|--------------------|-----------------------------------------------|
| Dimensions         | 220mm (w) x 125mm (h) x 37mm (d)              |
| VESA Compatibility | 50 x 50, 75 x 75, 100 x 100                   |
| Weight Capacity    | 20kg (tested on 1.8mm aluminium window frame) |
| Warranty           | 5 Years                                       |

# Drawing