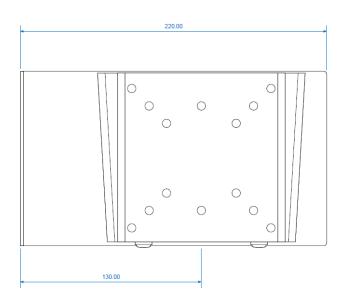

### **Specifications**

| Colour             | Black Textured Powdercoat                     |
|--------------------|-----------------------------------------------|
| Dimensions         | 220mm (w) x 125mm (h) x 37mm (d)              |
| VESA Compatibility | 50 x 50, 75 x 75, 100 x 100                   |
| Weight Capacity    | 20kg (tested on 1.8mm aluminium window frame) |
| Warranty           | 5 Years                                       |

# Drawing