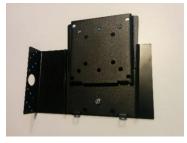

#### **General Features**

- 40mm return for standard aluminium window frames
- 75 x 75mm VESA mount to suit ACMG10
- Cable hole cut out for cable management
- Reversable to allow installation to the left or right of window frame
- Solid black rear plate to hide the rear of the ACMG10 to provide neat finish from inside the meeting
- All screws and fixing provide in box
- Double sided padded tap provided to prevent the bracket from tapping on the widow during use