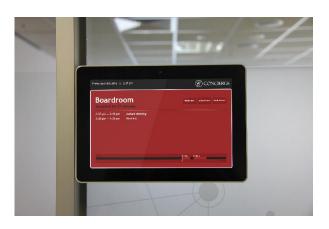

## **Product Information Data Sheet**

The Concierge 40mm Window Mount for the 10.1" Display, allows the ACMG10 to be install to aluminium window frames with a 40mm or greater return.

## Compatibility

• Designed for ACMG10.