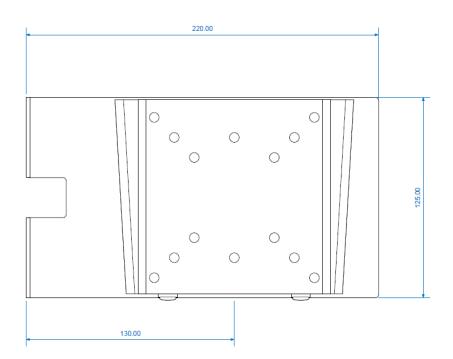

#### **Specifications**

**Colour** Black Textured Powdercoat

**Dimensions** 220mm (w) x 125mm (h) x 17.5mm (d)

**VESA Compatibility** 50 x 50, 75 x 75, 100 x 100

Warranty 5 Years

## Drawing