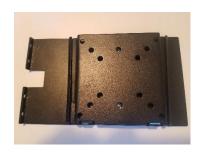

#### **General Features**

- 10mm return for standard aluminium window frames
- 75 x 75mm VESA mount to suit ACMG10
- Cable hole cut out for cable management
- Reversable to allow installation to the left or right of window frame
- Solid black rear plate to hide the rear of the ACMG10 to provide neat finish from inside the meeting
- All screws and fixing provide in box
- Double sided padded tap provided to prevent the bracket from tapping on the widow during use