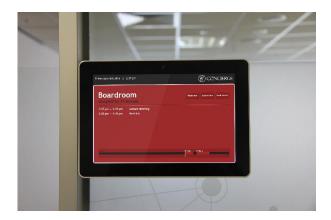

#### **Product Information Data Sheet**

The Concierge 10mm Window Mount for the 10.1" Display, allows the ACMG10 to be install to aluminium window frames with a 10mm or greater return.

### Compatibility

• Designed for ACMG10.